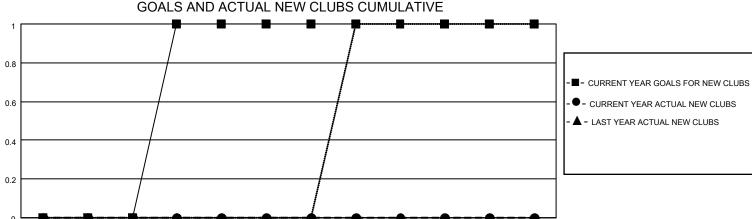

## District 12 S

| Clubs         |               |             |               | Members               |                         |                         |                                                    |  |  |
|---------------|---------------|-------------|---------------|-----------------------|-------------------------|-------------------------|----------------------------------------------------|--|--|
|               | RESULTS FOR   | R 2020-2021 |               | RESULTS FOR 2020-2021 |                         |                         |                                                    |  |  |
| QUARTER       | NEW CLUB GOAL | NEW CLUBS   | DROPPED CLUBS | QUARTER MEN           | MBER GROWTH NET<br>GOAL | MEMBER GROWTH<br>ACTUAL | DROPPED<br>MEMBERS ACTUAL<br>(including transfers) |  |  |
| JULY/AUG/SEPT | 0             | 0           | 0             | JULY/AUG/SEPT         | 3                       | 11                      | 13                                                 |  |  |
| OCT/NOV/DEC   | 1             | 0           | 0             | OCT/NOV/DEC           | 6                       | 32                      | 33                                                 |  |  |
| JAN/FEB/MAR   | 0             | 0           | 0             | JAN/FEB/MAR           | 4                       | 0                       | 0                                                  |  |  |
| APR/MAY/JUNE  | 0             | 0           | 0             | APR/MAY/JUNE          | 2                       | 0                       | 0                                                  |  |  |