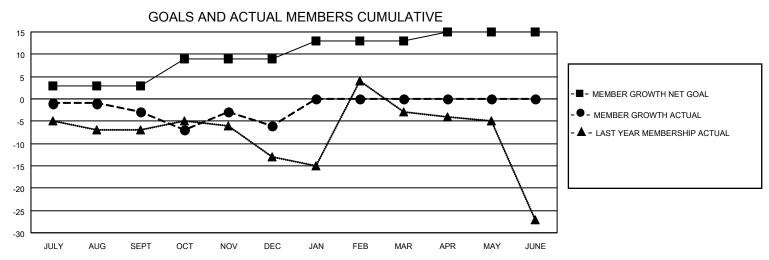

## District 12 S

| Clubs         |               |             |               | Members               |                         |                         |                                                    |  |  |
|---------------|---------------|-------------|---------------|-----------------------|-------------------------|-------------------------|----------------------------------------------------|--|--|
|               | RESULTS FOR   | R 2020-2021 |               | RESULTS FOR 2020-2021 |                         |                         |                                                    |  |  |
| QUARTER       | NEW CLUB GOAL | NEW CLUBS   | DROPPED CLUBS | QUARTER MEN           | MBER GROWTH NET<br>GOAL | MEMBER GROWTH<br>ACTUAL | DROPPED<br>MEMBERS ACTUAL<br>(including transfers) |  |  |
| JULY/AUG/SEPT | 0             | 0           | 0             | JULY/AUG/SEPT         | 3                       | 11                      | 13                                                 |  |  |
| OCT/NOV/DEC   | 1             | 0           | 0             | OCT/NOV/DEC           | 6                       | 32                      | 33                                                 |  |  |
| JAN/FEB/MAR   | 0             | 0           | 0             | JAN/FEB/MAR           | 4                       | 0                       | 0                                                  |  |  |
| APR/MAY/JUNE  | 0             | 0           | 0             | APR/MAY/JUNE          | 2                       | 0                       | 0                                                  |  |  |